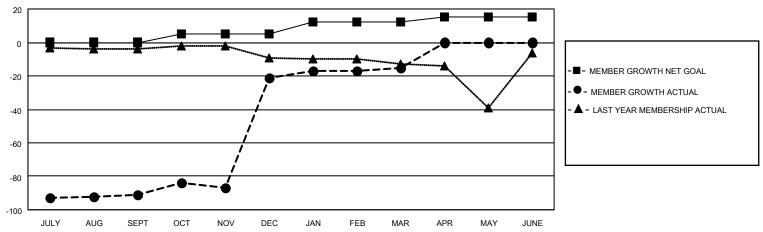

## MONTHLY MEMBERSHIP PROGRESS REPORT

LOCATION TURKEY District 118 T Results as of: 3/31/2021

| Clubs         |               |             |               | Members               |                        |                         |                                                    |  |
|---------------|---------------|-------------|---------------|-----------------------|------------------------|-------------------------|----------------------------------------------------|--|
|               | RESULTS FOR   | R 2020-2021 |               | RESULTS FOR 2020-2021 |                        |                         |                                                    |  |
| QUARTER       | NEW CLUB GOAL | NEW CLUBS   | DROPPED CLUBS | QUARTER MEM           | BER GROWTH NET<br>GOAL | MEMBER GROWTH<br>ACTUAL | DROPPED<br>MEMBERS ACTUAL<br>(including transfers) |  |
| JULY/AUG/SEPT | 0             | 0           | 1             | JULY/AUG/SEPT         | 0                      | 10                      | 101                                                |  |
| OCT/NOV/DEC   | 0             | 2           | 0             | OCT/NOV/DEC           | 5                      | 83                      | 12                                                 |  |
| JAN/FEB/MAR   | 1             | 0           | 0             | JAN/FEB/MAR           | 7                      | 12                      | 5                                                  |  |
| APR/MAY/JUNE  | 0             | 0           | 0             | APR/MAY/JUNE          | 3                      | 0                       | 0                                                  |  |

## GOALS AND ACTUAL MEMBERS CUMULATIVE

| DROPPED CLUBS: 1           |     | 15 CLUBS OF 32 ADDED 1 OR MORE<br>NEW MEMBERS | GENDER DISTRIBUTION  MALE 172 (28.29%) |              |     |
|----------------------------|-----|-----------------------------------------------|----------------------------------------|--------------|-----|
| DROPPED MEMBERS            |     |                                               | FEMALE                                 | 436 (71.71%) |     |
|                            |     |                                               |                                        |              |     |
| DECEASED                   | 2   | CLICK HERE FOR CUMULATIVE                     | TOTAL FAMILY UNIT MEMBERS              |              | 126 |
| CLUB CANCELLED 0 OTHER 116 |     | MEMBERSHIP DATA                               | FAMILY MEMBERS PAYING HALF             |              | 00  |
|                            |     |                                               |                                        |              | 69  |
| TOTAL                      | 118 |                                               | DOEG                                   |              |     |