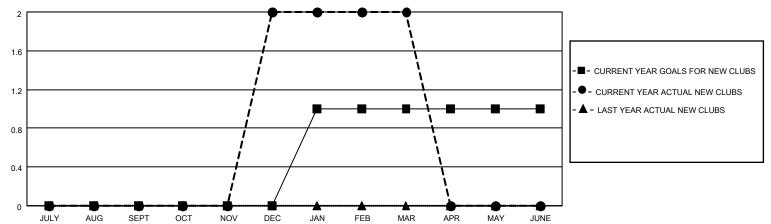

## MONTHLY MEMBERSHIP PROGRESS REPORT

LOCATION TURKEY District 118 T Results as of: 3/31/2021

| Clubs         |               |             |               | Members               |                        |                         |                                                    |  |
|---------------|---------------|-------------|---------------|-----------------------|------------------------|-------------------------|----------------------------------------------------|--|
|               | RESULTS FOR   | R 2020-2021 |               | RESULTS FOR 2020-2021 |                        |                         |                                                    |  |
| QUARTER       | NEW CLUB GOAL | NEW CLUBS   | DROPPED CLUBS | QUARTER MEM           | BER GROWTH NET<br>GOAL | MEMBER GROWTH<br>ACTUAL | DROPPED<br>MEMBERS ACTUAL<br>(including transfers) |  |
| JULY/AUG/SEPT | 0             | 0           | 1             | JULY/AUG/SEPT         | 0                      | 10                      | 101                                                |  |
| OCT/NOV/DEC   | 0             | 2           | 0             | OCT/NOV/DEC           | 5                      | 83                      | 12                                                 |  |
| JAN/FEB/MAR   | 1             | 0           | 0             | JAN/FEB/MAR           | 7                      | 12                      | 5                                                  |  |
| APR/MAY/JUNE  | 0             | 0           | 0             | APR/MAY/JUNE          | 3                      | 0                       | 0                                                  |  |

## GOALS AND ACTUAL NEW CLUBS CUMULATIVE